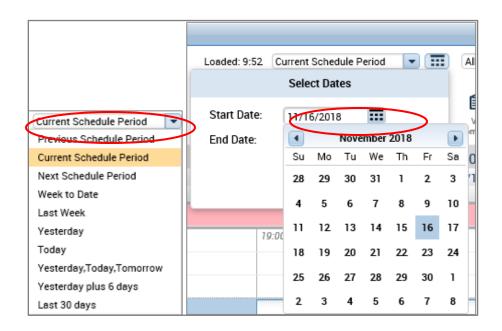

· Schedule Period and Dates can be selected

All Home Locations is the default location view

Go To widget can be used to move between additional widgets

• Selecting View Comments will display comments in the Schedule