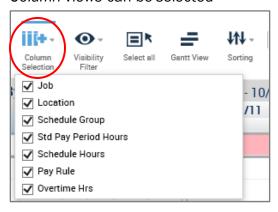

Different Schedule Views can be selected

• Column views can be selected

 Items displayed on the schedule can be customized, check or uncheck to select columns to be displayed

• Open shifts are located at the top of the schedule click of arrow to display more information about the open shifts