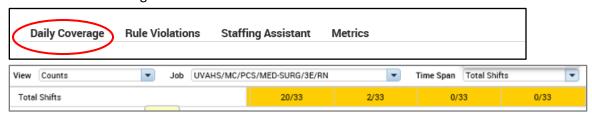

Tabular View display displays shift times under the start date of the shift

 Gantt View displays shifts using blue boxes crossing date lines when the shift crosses date lines

• Clicking on *Daily Coverage* (found towards to bottom of the screen) will open the numbers in the staffing matrix

• The Time Span can be sorted, choose the one that fits unit/department need

• The Jobs list can be sorted