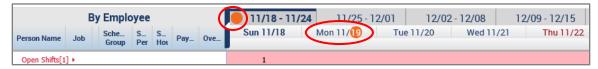

## **Overview**

• Access the Schedule Planner by clicking the arrow to open Related Items

• Click the schedule planner to open the widget

• The Schedule Planner opens covering the entire screen

Orange Dot indicates the current week/date

· Schedule Period and Dates can be selected

All Home Locations is the default location view

Go To widget can be used to move between additional widgets

• Selecting View Comments will display comments in the Schedule