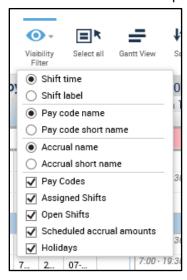

Different Schedule Views can be selected

• Column views can be selected

 Items displayed on the schedule can be customized, check or uncheck to select columns to be displayed

• Open shifts are located at the top of the schedule click of arrow to display more information about the open shifts