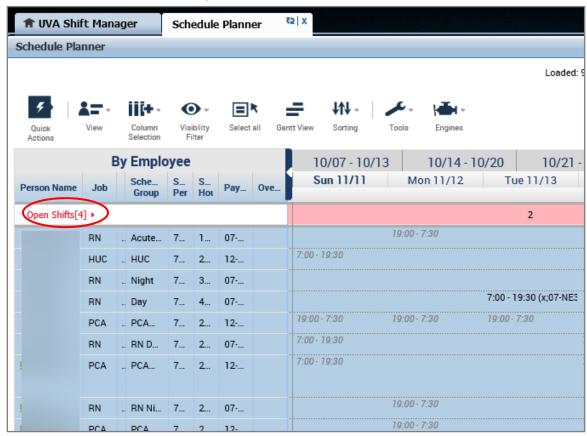

Different Schedule Views can be selected

• Column views can be selected

 Items displayed on the schedule can be customized, check or uncheck to select columns to be displayed

• Open shifts are located at the top of the schedule click of arrow to display more information about the open shifts

Tabular View display displays shift times under the start date of the shift

 Gantt View displays shifts using blue boxes crossing date lines when the shift crosses date lines

• Clicking on *Daily Coverage* (found towards to bottom of the screen) will open the numbers in the staffing matrix