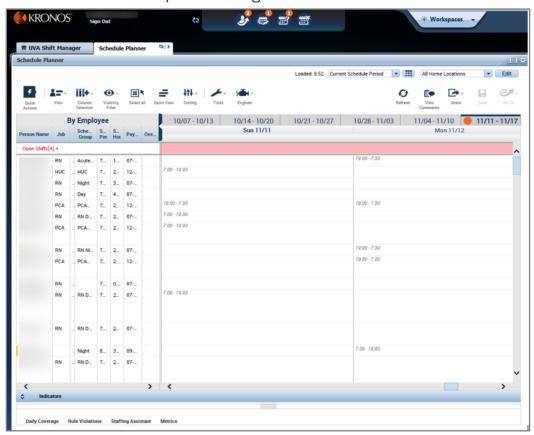

## **Overview**

• Access the Schedule Planner by clicking the arrow to open Related Items

• Click the schedule planner to open the widget

• The Schedule Planner opens covering the entire screen

Orange Dot indicates the current week/date

· Schedule Period and Dates can be selected

All Home Locations is the default location view

Go To widget can be used to move between additional widgets

• Selecting View Comments will display comments in the Schedule

Different Schedule Views can be selected

• Column views can be selected

 Items displayed on the schedule can be customized, check or uncheck to select columns to be displayed

• Open shifts are located at the top of the schedule click of arrow to display more information about the open shifts

Tabular View display displays shift times under the start date of the shift

 Gantt View displays shifts using blue boxes crossing date lines when the shift crosses date lines

• Clicking on *Daily Coverage* (found towards to bottom of the screen) will open the numbers in the staffing matrix

• The Time Span can be sorted, choose the one that fits unit/department need

• The Jobs list can be sorted