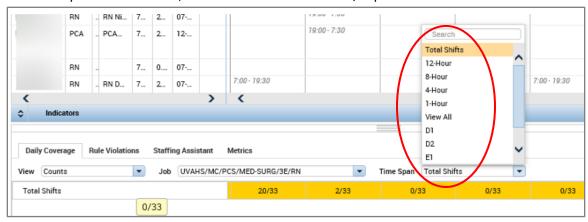

• The Time Span can be sorted, choose the one that fits unit/department need

• The Jobs list can be sorted