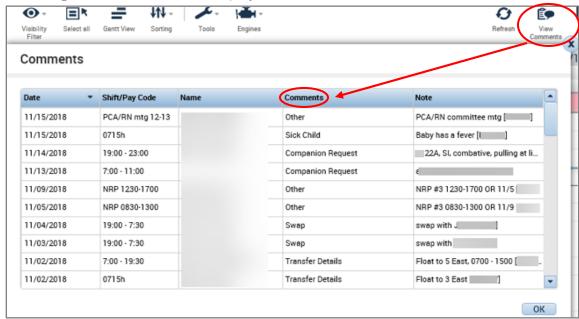

· Schedule Period and Dates can be selected

All Home Locations is the default location view

Go To widget can be used to move between additional widgets

• Selecting View Comments will display comments in the Schedule