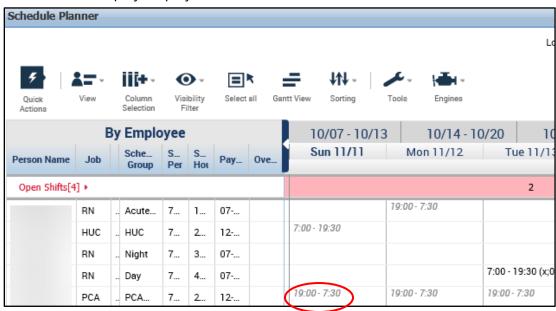

Different Schedule Views can be selected

• Column views can be selected

 Items displayed on the schedule can be customized, check or uncheck to select columns to be displayed

• Open shifts are located at the top of the schedule click of arrow to display more information about the open shifts

Tabular View display displays shift times under the start date of the shift

 Gantt View displays shifts using blue boxes crossing date lines when the shift crosses date lines

• Clicking on *Daily Coverage* (found towards to bottom of the screen) will open the numbers in the staffing matrix