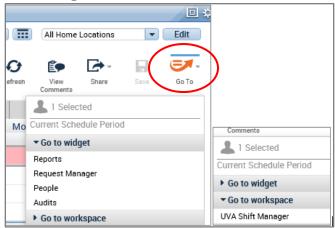

· Schedule Period and Dates can be selected

All Home Locations is the default location view

Go To widget can be used to move between additional widgets

• Selecting View Comments will display comments in the Schedule