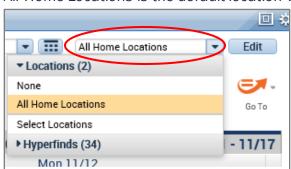

· Schedule Period and Dates can be selected

All Home Locations is the default location view

Go To widget can be used to move between additional widgets

• Selecting View Comments will display comments in the Schedule