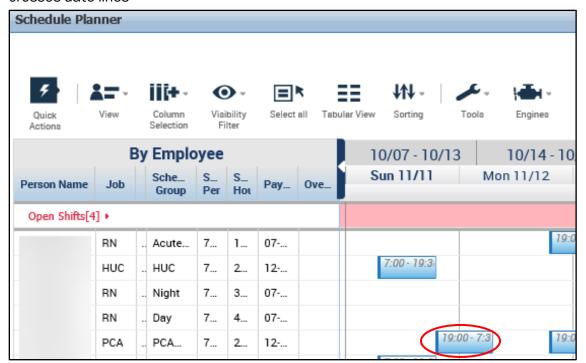

Tabular View display displays shift times under the start date of the shift

 Gantt View displays shifts using blue boxes crossing date lines when the shift crosses date lines

• Clicking on *Daily Coverage* (found towards to bottom of the screen) will open the numbers in the staffing matrix