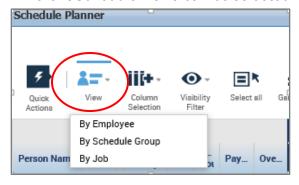

Different Schedule Views can be selected

• Column views can be selected

 Items displayed on the schedule can be customized, check or uncheck to select columns to be displayed

• Open shifts are located at the top of the schedule click of arrow to display more information about the open shifts